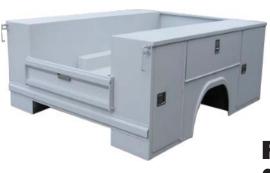

## Service Bodies

L Series

- 14 gauge galvanneal steel construction
- Excellent storage capacity
- Durable to work in rough terrain
- Quality workmanship built to last
- Lifetime warranty

C and G Series Crane Bodies