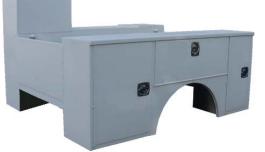

## Service Bodies

L Series

- 14 gauge galvanneal steel construction
- Excellent storage capacity
- Durable to work in rough terrain
- Quality workmanship built to last
- Lifetime warranty

C and G Series Crane Bodies