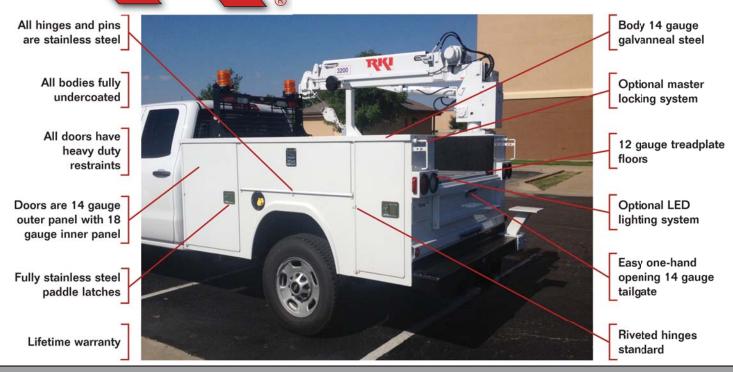

#### **COMMERCIAL GRADE TRUCK EQUIPMENT**

## Service Bodies



L Series



- 14 gauge galvanneal steel construction
- Excellent storage capacity
- Durable to work in rough terrain
- Quality workmanship built to last
- Lifetime warranty



C and G Series Crane Bodies







S Series

T Series
Top Opening bodies

### **COMMERCIAL GRADE TRUCK EQUIPMENT**

# Service Body Features



### Service Body Options

RKI offers a full line of accessories to complement your RKI service body. Because we know that proper service body accessories mean maximum performance, our engineers spend extra time designing the best accessory products to help you get your job done right.

- BOOK SHELVES
- BUMPERS (MANY STYLES)
- CANOPIES
- COMPARTMENT LIGHTING
- DRAWER SYSTEMS
- D-RING HANDLES
- FLEX-MOUNTING SYSTEM
- FOLD-OUT SHELVES
- GAS BOTTLE HOLDERS
- HOT STICK COMPARTMENT
- JACK LEGS
- LADDER RACKS
- LATCHES
- LIGHT GUARDS
- LIGHT HOLES
- LIGHT KITS
- LIGHT MOUNTING BRACKETS
- MASTER LOCKING SYSTEM

- MATERIAL HOOKS
- METER SHELVES (CUSTOM)
- MUD FLAPS
- OUTRIGGERS
- RAISED COMPARTMENTS
- REAR ACCESS DOORS
- SLIDE-OUT DRAWER SYSTEMS
- SLIDE-OUT TOOL BOX TRAYS
- "T" HANDLES
- TELESCOP